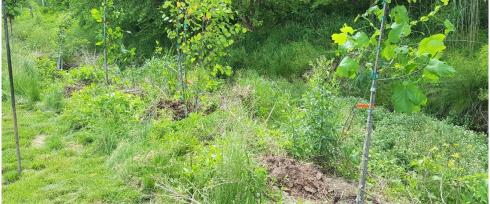

The trees were successfully planted in the area as shown on the above map designated as "planted area" in late June by Professional Landscape Services, Inc. (PLS) under the direction of Parks and Recreation Director Dudley Rice. The trees planted were River Birch, Princeton Elms, Bicolor Oaks, and Tulip Trees.

# PROJECT PHOTOS