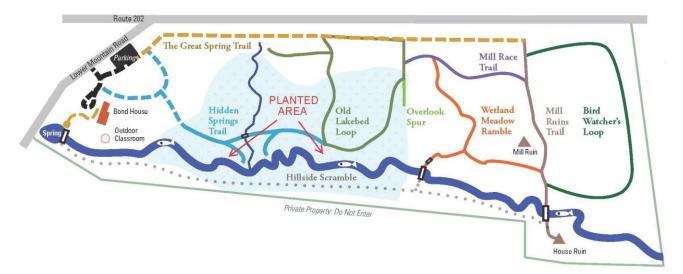

The trees were successfully planted in the area as shown on the above map designated as "planted area" in late June by Professional Landscape Services, Inc. (PLS) under the direction of Parks and Recreation Director Dudley Rice. The trees planted were River Birch, Princeton Elms, Bicolor Oaks, and Tulip Trees.

# PROJECT PHOTOS