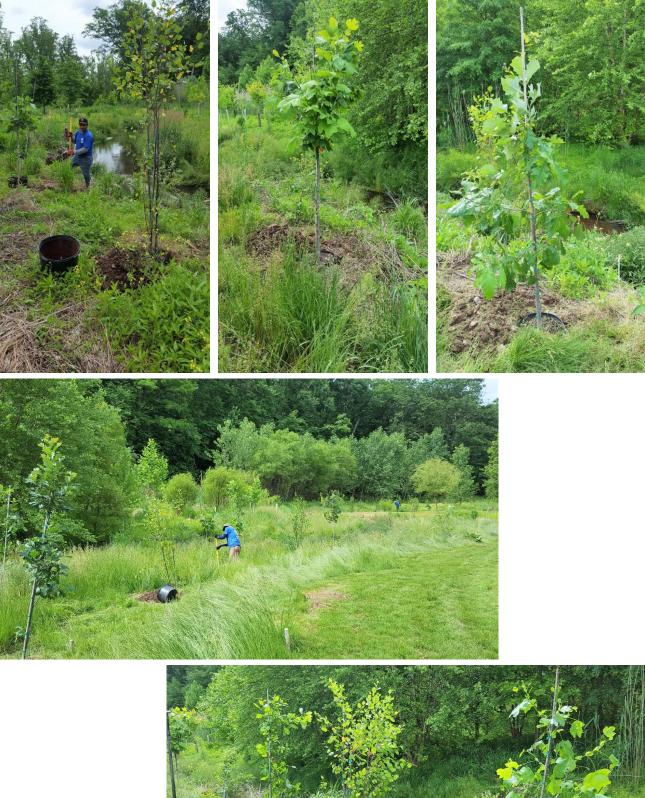

The trees were successfully planted in the area as shown on the above map designated as "planted area" in late June by Professional Landscape Services, Inc. (PLS) under the direction of Parks and Recreation Director Dudley Rice. The trees planted were River Birch, Princeton Elms, Bicolor Oaks, and Tulip Trees.

# PROJECT PHOTOS